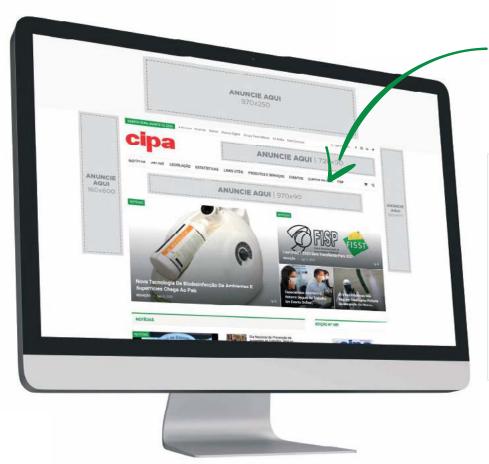

### SUPER BANNER

### AT THE HOME PAGE

Reach 100% of users with the super banner of your company or product positioned on the portal home.

#### Information:

The client must provide the banner art Banner available only at the portal home.

JPG, PNG or GIF file - static

\$ 1.500,00 (per month)

#### SUPER BANNER

### **ON THE NEWS PAGE**

DSST - SBPAGN - IT 3 - MÊS

Reach 100% of users with the banner of your company or product positioned on the news page of the portal.

#### Information:

The client must provide the banner art
Banner available only at the portal home.

Banner format: 728 x 90 pixels JPG, PNG or GIF file - static

\$ 1.000,00 (per month)