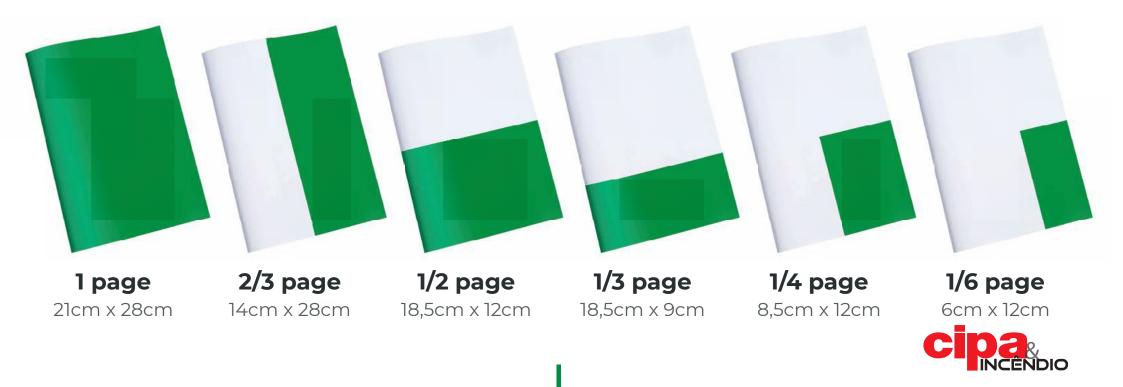

#### **FORMATS**

#### GENERAL INFORMATION

· Format: 21cm x 28cm

· Circulation: Bimonthly

· Presentation: 4X4 colors

· Cover paper: Couché 150g/m2 with UV

varnish

· Pages: Matte couches 90g/m2

 Reaches approximately 15,000 people between print, digital magazine and news portal

#### TECHNICAL INFORMATION

The ads must be delivered in PDF, with a resolution of 300 dpi and 5mm bleed on each side. Send by email to: roberto.silva@fieramilano.com.br

| PAGES AND FORMATS   | USD         |
|---------------------|-------------|
| Double Folder Cover | \$ 7.100,00 |
| 4th cover           | \$ 2.700,00 |
| 2nd and 3rd covers  | \$ 2.500,00 |
| 1 page              | \$ 3.250,00 |
| 2/3 page            | \$ 2.250,00 |
| 1/2 page            | \$ 1.700,00 |
| 1/3 page            | \$ 1.150,00 |
| 1/4 page            | \$ 950,00   |
| 1/6 page            | \$ 670,00   |
| 2 insertions        | 4%          |
| 4 insertions        | 8%          |
| 6 insertions        | 12%         |