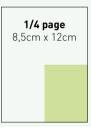

#### PRICE LIST

| AD SIZE                                | US\$    |
|----------------------------------------|---------|
| Outer Back Cover                       | 3900,00 |
| Inner Back Cover and Inner Front Cover | 3500,00 |
| Single Page                            | 3250,00 |
| 2/3 page                               | 2250,00 |
| 1/2 page                               | 1700,00 |
| 1/3 page                               | 1150,00 |
| 1/4 page                               | 950,00  |
| 1/6 page                               | 670,00  |
| 4 inserts                              | 4%      |
| 6 inserts                              | 6%      |
| 8 inserts                              | 8%      |
| 12 inserts                             | 12%     |

### SIZE

**1 page** 21cm x 28cm

**1/3 page** 18,5cm x 9cm