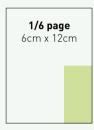

#### PRICE LIST

| AD SIZE                                | US\$    |
|----------------------------------------|---------|
| Outer Back Cover                       | 3900,00 |
| Inner Back Cover and Inner Front Cover | 3500,00 |
| Single Page                            | 3250,00 |
| 2/3 page                               | 2250,00 |
| 1/2 page                               | 1700,00 |
| 1/3 page                               | 1150,00 |
| 1/4 page                               | 950,00  |
| 1/6 page                               | 670,00  |
| 4 inserts                              | 4%      |
| 6 inserts                              | 6%      |
| 8 inserts                              | 8%      |
| 12 inserts                             | 12%     |

### SIZE

**1 page** 21cm x 28cm

**1/3 page** 18,5cm x 9cm