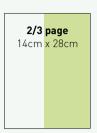

#### PRICE LIST

| AD SIZE                                | US\$    |
|----------------------------------------|---------|
| Outer Back Cover                       | 3900,00 |
| Inner Back Cover and Inner Front Cover | 3500,00 |
| Single Page                            | 3250,00 |
| 2/3 page                               | 2250,00 |
| 1/2 page                               | 1700,00 |
| 1/3 page                               | 1150,00 |
| 1/4 page                               | 950,00  |
| 1/6 page                               | 670,00  |
| 4 inserts                              | 4%      |
| 6 inserts                              | 6%      |
| 8 inserts                              | 8%      |
| 12 inserts                             | 12%     |

### SIZE

**1 page** 21cm x 28cm

**1/3 page** 18,5cm x 9cm