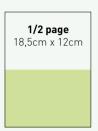

#### PRICE LIST

| AD SIZE                                | US\$    |
|----------------------------------------|---------|
| Outer Back Cover                       | 3900,00 |
| Inner Back Cover and Inner Front Cover | 3500,00 |
| Single Page                            | 3250,00 |
| 2/3 page                               | 2250,00 |
| 1/2 page                               | 1700,00 |
| 1/3 page                               | 1150,00 |
| 1/4 page                               | 950,00  |
| 1/6 page                               | 670,00  |
| 4 inserts                              | 4%      |
| 6 inserts                              | 6%      |
| 8 inserts                              | 8%      |
| 12 inserts                             | 12%     |

### SIZE

**1 page** 21cm x 28cm

**1/3 page** 18,5cm x 9cm